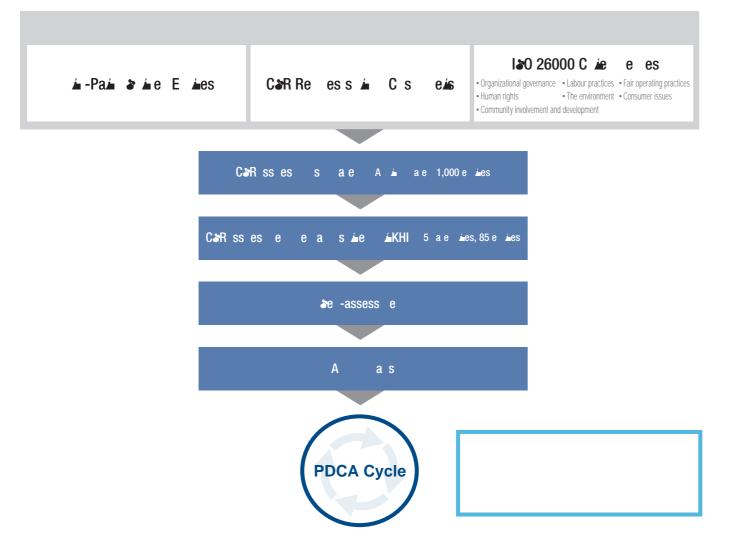

# KHI Group CSR Activity Flow

We used various methods to collect and consolidate social expectations placed upon us; selected from this information CSR issues for the KHI Group; and sorted data into five themes: 1) value creation through Business; 2) Management; 3) Employees; 4) Environmental activities; and 5) Social contribution.

Assigned divisions and departments self-assess the current status of each entry and draft action plans highlighting efforts to compensate for shortcomings and

reinforce strengths. This PDCA (Plan-Do-Check-Act) cycle is repeated.

In fiscal 2012, we will provide opportunities to talk with stakeholders so that we can ascertain with greater clarity the position that is specifically required of the KHI Group and the heavy industry sector. We will incorporate suggestions made by our stakeholders into our CSR activities so that we may respond to social expectations even better than we do now.