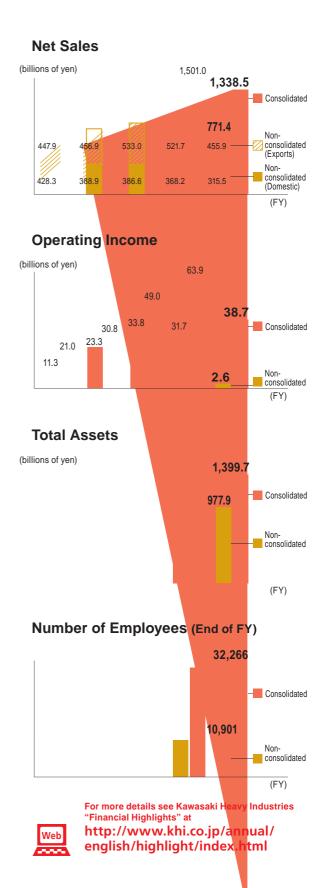

vers the environmental and social activities of the entire Kawasaki Group; however, the environmental responsibility section is focused on Kawasaki Heavy Industries, Ltd., and the following three main subsidiaries; Kawasaki Shipbuilding Corporation, Kawasaki Precision Machinery Ltd., and Kawasaki Plant Systems, Ltd.

(As of March 31, 2009)



: The period for reporting covers FY2008 (April 1, 2008, to March 31, 2009).

Some information from FY2009 is also included.



This report will be published annually.

CSR Division (CSR Department and Environmental Affairs Department) (see the back cover for contact information)

This report is prepared with reference to the Environmental Reporting Guidelines issued by the Ministry of the Environment and the GRI Sustainability Reporting Guidelines.