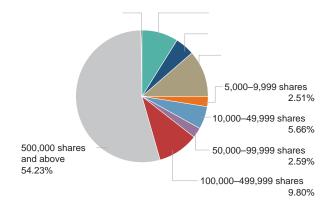

| 3.42%      |
| Kawasaki Heavy Industries Employee Stock Ownership Association | 5,223,751              | 3.11%      |
| STATE STREET BANK AND TRUST COMPANY 505001                     | 4,953,298              | 2.95%      |
| Kawasaki Heavy Industries, Ltd. Kyoueikai                      | 4,097,619              | 2.44%      |
| Mizuho Bank, Ltd.                                              | 3,135,112              | 1.86%      |
| THE BANK OF NEW YORK MELLON 140044                             | 2,772,870              | 1.65%      |
| Tokio Marine & Nichido Fire Insurance Co., Ltd.                | 2,227,158              | 1.32%      |
| SSBTC CLIENT OMNIBUS ACCOUNT                                   | 1,922,507              | 1.14%      |

## Shareholders by Shareholding Volume