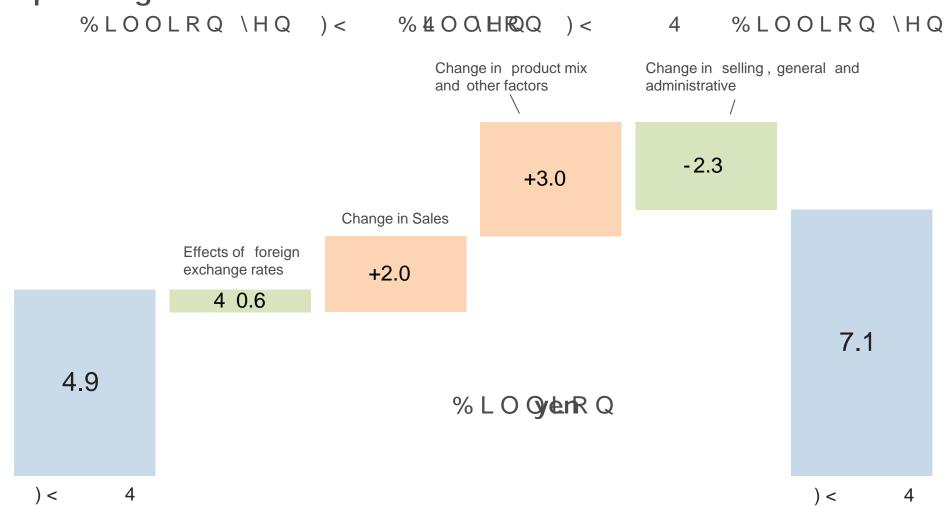

# Operating Profit

|                                                                    |   |     | ( | FY2017.1Q  | [Billion Yen]<br>FY2018.1Q ) |
|--------------------------------------------------------------------|---|-----|---|------------|------------------------------|
| Operating Income                                                   | + |     | ( | 1 12017.10 | )                            |
| ]cNet Sales                                                        | + | 8.4 | ( | 335.3      | 343.7 )                      |
| ]cCost of sales                                                    | + | 3.8 | ( | 284.1      | 288.0 )                      |
| ]cSelling, general & administrative expenses                       | + | 2.3 | ( | 46.2       | 48.6 )                       |
| - Salaries and benefits                                            | + | 0.3 | ( | 12.6       | 12.9 )                       |
| - R&D expenses                                                     | + | 8.0 | ( | 9.4        | 10.3 )                       |
| Non-operating Income / Expenses                                    | + |     | ( |            | )                            |
| ]cNet Interest expense (incl. dividend income)                     | U | 0.2 | ( | -0.3       | -0.5 )                       |
| Equity in income of<br>cunconsolidated subsidiaries and affiliates | U | 1.0 | ( | 1.3        | 0.3 )                        |
| ]cGain and loss on foreign exchnage                                | + | 1.4 | ( | 0.5        | 2.0 )                        |
| ]cOthers                                                           | + | 0.6 | ( | -1.0       | -0.3 )                       |
| Extraordinary Income / Losses                                      |   | -   | ( | -          | - )                          |