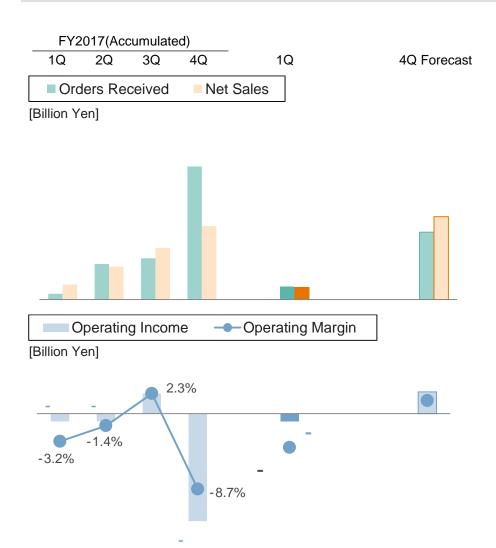

#### [Billion Yen]

| O                | rders Receiv       | ed |       |                  | Net Sales          | Ор |      |                  | erating Incom      | ne |     |
|------------------|--------------------|----|-------|------------------|--------------------|----|------|------------------|--------------------|----|-----|
| FY2017<br>Actual | FY2018<br>Forecast |    |       | FY2017<br>Actual | FY2018<br>Forecast |    |      | FY2017<br>Actual | FY2018<br>Forecast |    |     |
| 498.9            | 385.0              | U  | 113.9 | 469.5            | 475.0              | +  | 5.5  | 30.8             | 27.5               | U  | 3.3 |
| 223.6            | 310.0              | +  | 86.4  | 251.6            | 280.0              | +  | 28.4 | 7.6              | 9.0                | +  | 1.4 |
|                  |                    |    |       |                  |                    |    |      |                  |                    |    |     |
|                  |                    |    |       |                  |                    |    |      |                  |                    |    |     |
|                  |                    |    |       |                  |                    |    |      |                  |                    |    |     |
|                  |                    |    |       |                  |                    |    |      |                  |                    |    |     |
|                  |                    |    |       |                  |                    |    |      |                  |                    |    |     |
|                  |                    |    |       |                  |                    |    |      |                  |                    |    |     |
|                  |                    |    |       |                  |                    |    |      |                  |                    |    |     |